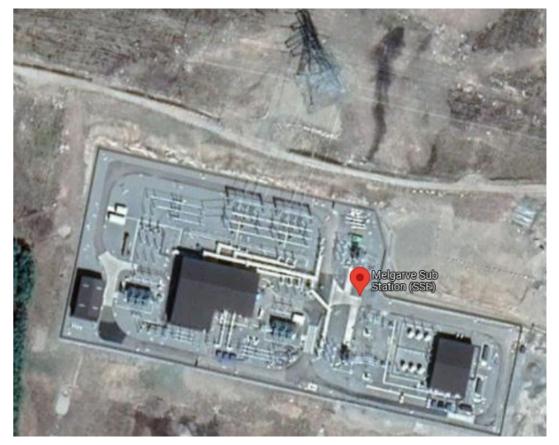

## Melgarve Cluster

Laggan Community Council Meeting 21 January 2022

#### **Current Status**

- 1) Draft overhead line route assessment report received from Consultants, and under review.
- 2) Strategic options assessment of overall design proposal for the Melgarve Cluster has been completed and approved.
- 3) Scope of work at Melgarve substation is as follows:
  - Installation of 2 new 400/132kV transformers
  - Installation of a new 132kV, indoor GIS switchboard
  - Installation of 400 & 132kV cables / connections from the existing 400kV GIS switchboard and the new 132kV GIS switchboard to the new transformers