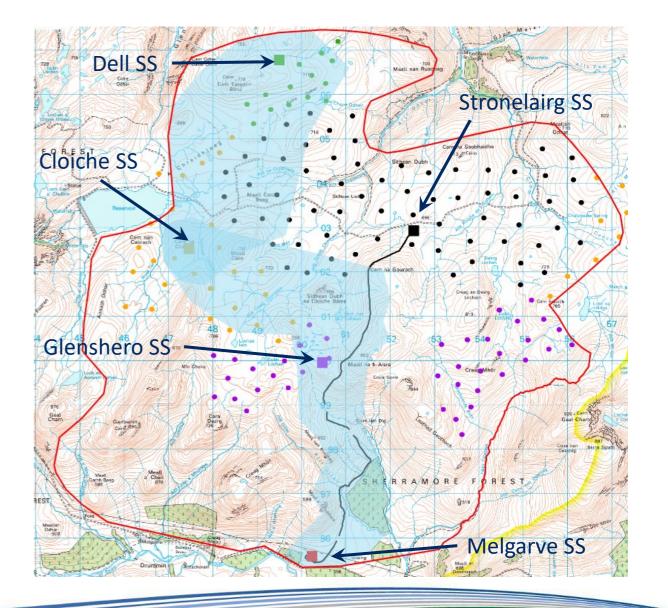

## Melgarve Cluster

Laggan Community Council Meeting 21 January 2022

#### **Current Status (cont.)**

- 4) Scope of proposed overhead line works for the Cloiche and Dell windfarms:
  - Installation of 2 x 132kV cable circuits from the new GIS switchboard at Melgarve, to beyond the existing 400kV overhead line (OHL)
  - Installation of ± 10km of 1 x double circuit
    OHL to near Cloiche windfarm substation
    (instead of 2 single circuit lines)
  - Installation of ± 6km of single circuit OHL from near Cloiche windfarm substation to Dell windfarm substation and ± 0.5km of single circuit OHL to Cloiche windfarm substation