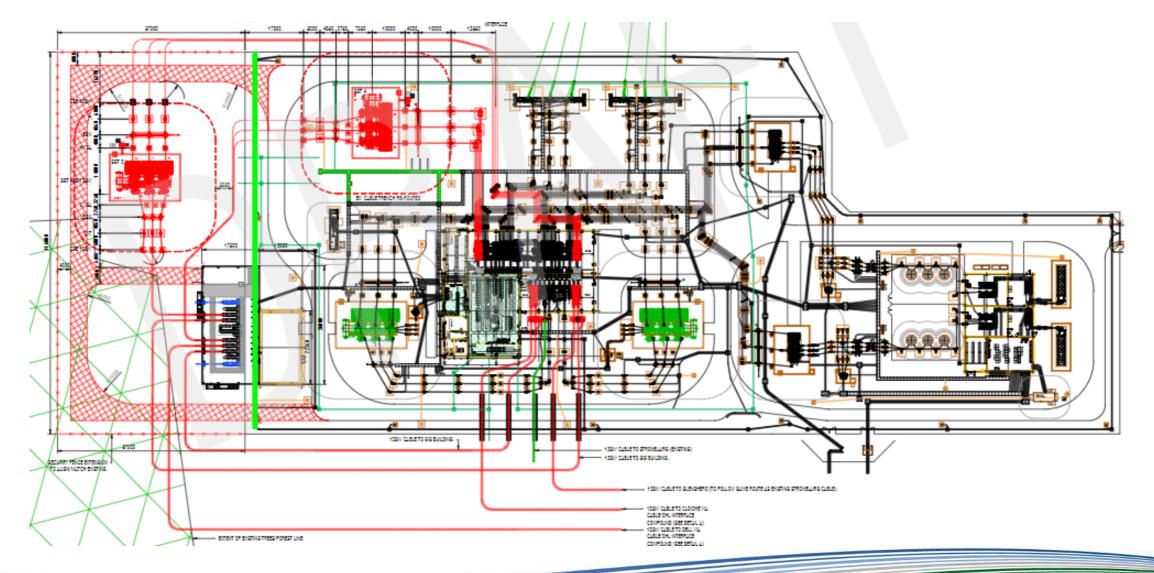

## Melgarve Cluster

Laggan Community Council Meeting 21 January 2022



#### **Current Status**

- 1) Draft overhead line route assessment report received from Consultants, and under review.
- 2) Strategic options assessment of overall design proposal for the Melgarve Cluster has been completed and approved.
- 3) Scope of work at Melgarve substation is as follows:
  - Installation of 2 new 400/132kV transformers
  - Installation of a new 132kV, indoor GIS switchboard
  - Installation of 400 & 132kV cables / connections from the existing 400kV GIS switchboard and the new 132kV GIS switchboard to the new transformers

Possible phasing of the works is under consideration





### **Extract from Melgarve Proposed Layout Drawing**



#### **Current Status (cont.)**

- 4) Scope of proposed overhead line works for the Cloiche and Dell windfarms:
  - Installation of 2 x 132kV cable circuits from the new GIS switchboard at Melgarve, to beyond the existing 400kV overhead line (OHL)
  - Installation of ± 10km of 1 x double circuit
    OHL to near Cloiche windfarm substation
    (instead of 2 single circuit lines)
  - Installation of ± 6km of single circuit OHL from near Cloiche windfarm substation to Dell windfarm substation and ± 0.5km of single circuit OHL to Cloiche windfarm substation





#### **Programme for Works**

| Activity                                                           | Dates                      |
|--------------------------------------------------------------------|----------------------------|
| O